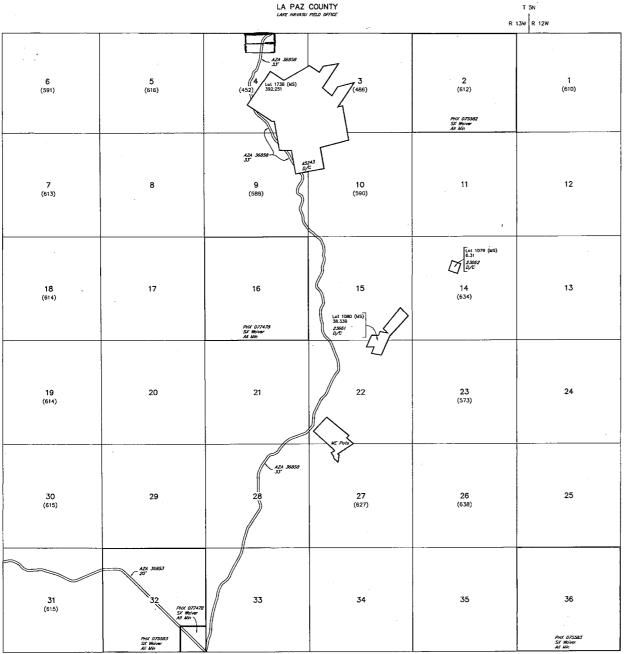

all right, title or interest in the following real property situated in La Paz County, Arizona:

Claim: AMC # 450140 Patriot Gold #9, 20 Acre Lode Claim Legal Description: Township 4 N, Range 13 W, Section 4, NE and NW Corridor Exempt per A.R.S. 11-1134-A6

#### Admin State: AZ

| County:       | LA PAZ    |                 |                  |                    |        |        |           |                    |            |                     |                   |             |
|---------------|-----------|-----------------|------------------|--------------------|--------|--------|-----------|--------------------|------------|---------------------|-------------------|-------------|
| Serial Number | Case Type | Claim Name      | Claimant Name    | Mer Twn Rng Sec    | Subdiv | County | Geo<br>St | Lead Serial Number | Loc Date   | Last<br>Assmt<br>Yr | County Book; Page | Closed Date |
| AMC450138     | LODE      | PATRIOT GOLD 1  | KAROLYI STEVE    | 14 0050N 0130W 034 | NE,SE  | la paz | AZ        | AMC450135          | 02/13/2018 | 2019                |                   |             |
| AMC450139     | LODE      | PATRIOT GOLD 2  | KAROLYI STEVE    | 14 0050N 0130W 034 | SE     | LA PAZ | AZ        | AMC450135          | 02/13/2018 | 2019                |                   |             |
| AMC450140     | LODE      | PATRIOT GOLD 9  | THOMPSON KARSTEN | 14 0040N 0130W 004 | NE,NW  | la paz | AZ        | AMC450135          | 02/13/2018 | 2018                |                   | 9/1/2018    |
| AMC450141     | LODE      | PATRIOT GOLD 10 | KAROLYI STEVE    | 14 0040N 0130W 004 | NE,NW  | LA PAZ | AZ        | AMC450135          | 02/13/2018 | 2019                |                   |             |