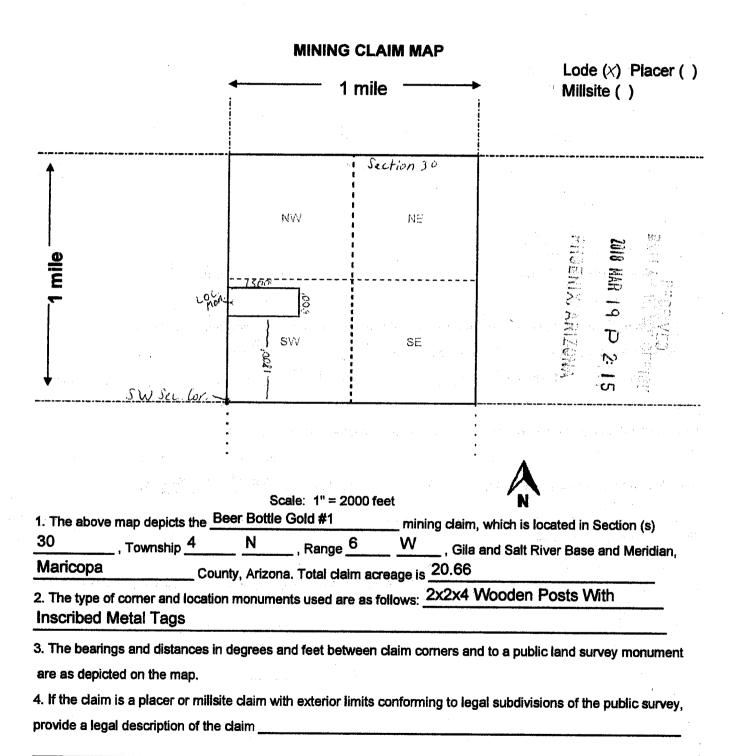

all right, title or interest in the following real property situated in La Paz County, Arizona:

Claim: AMC # 450140 Patriot Gold #9, 20 Acre Lode Claim Legal Description: Township 4 N, Range 13 W, Section 4, NE and NW Corridor Exempt per A.R.S. 11-1134-A6

#### Admin State: AZ

| County:       | LA PAZ    |                 |                  |                    |        |        |           |                    |            |                     |                   |             |
|---------------|-----------|-----------------|------------------|--------------------|--------|--------|-----------|--------------------|------------|---------------------|-------------------|-------------|
| Serial Number | Case Type | Claim Name      | Claimant Name    | Mer Twn Rng Sec    | Subdiv | County | Geo<br>St | Lead Serial Number | Loc Date   | Last<br>Assmt<br>Yr | County Book; Page | Closed Date |
| AMC450138     | LODE      | PATRIOT GOLD 1  | KAROLYI STEVE    | 14 0050N 0130W 034 | NE,SE  | la paz | AZ        | AMC450135          | 02/13/2018 | 2019                |                   |             |
| AMC450139     | LODE      | PATRIOT GOLD 2  | KAROLYI STEVE    | 14 0050N 0130W 034 | SE     | LA PAZ | AZ        | AMC450135          | 02/13/2018 | 2019                |                   |             |
| AMC450140     | LODE      | PATRIOT GOLD 9  | THOMPSON KARSTEN | 14 0040N 0130W 004 | NE,NW  | la paz | AZ        | AMC450135          | 02/13/2018 | 2018                |                   | 9/1/2018    |
| AMC450141     | LODE      | PATRIOT GOLD 10 | KAROLYI STEVE    | 14 0040N 0130W 004 | NE,NW  | LA PAZ | AZ        | AMC450135          | 02/13/2018 | 2019                |                   |             |

#### County: MARICOPA

| Serial Number | Case Type | Claim Name         | Claimant Name | Mer Twn Rng Sec    | Subdiv | County   | Geo<br>St | Lead Serial Number | Loc Date   | Last<br>Assmt<br>Yr | County Book; Page | Closed Date |
|---------------|-----------|--------------------|---------------|--------------------|--------|----------|-----------|--------------------|------------|---------------------|-------------------|-------------|
| AMC450135     | LODE      | BEER BOTTLE GOLD 1 | KAROLYI STEVE | 14 0040N 0060W 030 | SW     | MARICOPA | AZ        | AMC450135          | 02/07/2018 | 2019                |                   |             |
| AMC450136     | LODE      | BEER BOTTLE GOLD 2 | KAROLYI STEVE | 14 0040N 0060W 030 | SW     | MARICOPA | AZ        | AMC450135          | 02/07/2018 | 2019                |                   |             |
| AMC450137     | LODE      | PROSPECT GOLD 1    | KAROLYI STEVE | 14 0040N 0060W 030 | SW     | MARICOPA | AZ        | AMC450135          | 02/07/2018 | 2019                |                   |             |
| AMC450142     | LODE      | PROSPECT GOLD 2    | KAROLYI STEVE | 14 0040N 0060W 030 | SW     | MARICOPA | AZ        | AMC450135          | 02/07/2018 | 2019                |                   |             |