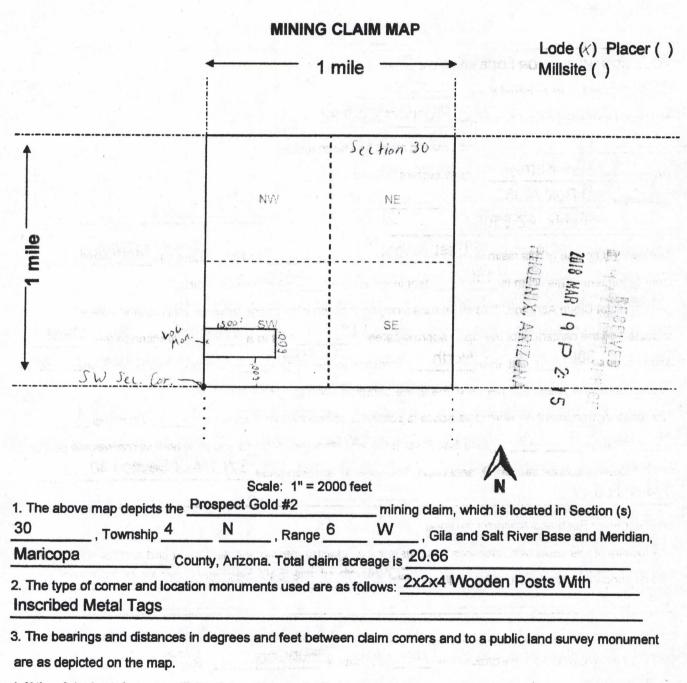

#### County: MARICOPA

| Serial Number | Case Type | Claim Name         | Claimant Name | Mer Twn Rng Sec    | Subdiv | County   | Geo<br>St | Lead Serial Number | Loc Date   | Last<br>Assmt<br>Yr | County Book; Page | Closed Date |
|---------------|-----------|--------------------|---------------|--------------------|--------|----------|-----------|--------------------|------------|---------------------|-------------------|-------------|
| AMC450135     | LODE      | BEER BOTTLE GOLD 1 | KAROLYI STEVE | 14 0040N 0060W 030 | SW     | MARICOPA | AZ        | AMC450135          | 02/07/2018 | 2019                |                   |             |
| AMC450136     | LODE      | BEER BOTTLE GOLD 2 | KAROLYI STEVE | 14 0040N 0060W 030 | SW     | MARICOPA | AZ        | AMC450135          | 02/07/2018 | 2019                |                   |             |
| AMC450137     | LODE      | PROSPECT GOLD 1    | KAROLYI STEVE | 14 0040N 0060W 030 | SW     | MARICOPA | AZ        | AMC450135          | 02/07/2018 | 2019                |                   |             |
| AMC450142     | LODE      | PROSPECT GOLD 2    | KAROLYI STEVE | 14 0040N 0060W 030 | SW     | MARICOPA | AZ        | AMC450135          | 02/07/2018 | 2019                |                   |             |