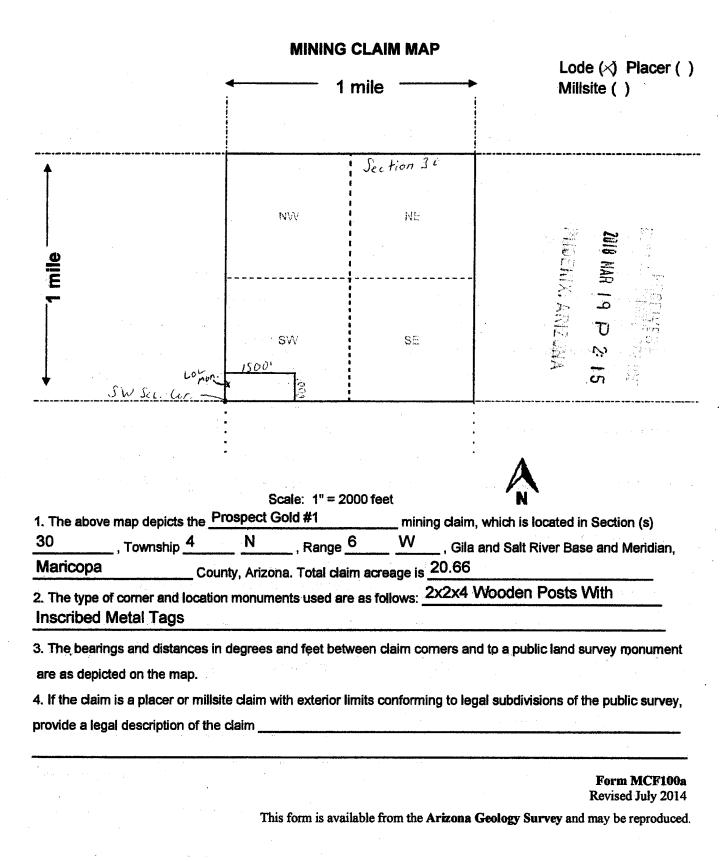

#### County: MARICOPA

| Serial Number | Case Type | Claim Name         | Claimant Name | Mer Twn Rng Sec    | Subdiv | County   | Geo<br>St | Lead Serial Number | Loc Date   | Last<br>Assmt<br>Yr | County Book; Page | Closed Date |
|---------------|-----------|--------------------|---------------|--------------------|--------|----------|-----------|--------------------|------------|---------------------|-------------------|-------------|
| AMC450135     | LODE      | BEER BOTTLE GOLD 1 | KAROLYI STEVE | 14 0040N 0060W 030 | SW     | MARICOPA | AZ        | AMC450135          | 02/07/2018 | 2019                |                   |             |
| AMC450136     | LODE      | BEER BOTTLE GOLD 2 | KAROLYI STEVE | 14 0040N 0060W 030 | SW     | MARICOPA | AZ        | AMC450135          | 02/07/2018 | 2019                |                   |             |
| AMC450137     | LODE      | PROSPECT GOLD 1    | KAROLYI STEVE | 14 0040N 0060W 030 | SW     | MARICOPA | AZ        | AMC450135          | 02/07/2018 | 2019                |                   |             |
| AMC450142     | LODE      | PROSPECT GOLD 2    | KAROLYI STEVE | 14 0040N 0060W 030 | SW     | MARICOPA | AZ        | AMC450135          | 02/07/2018 | 2019                |                   |             |