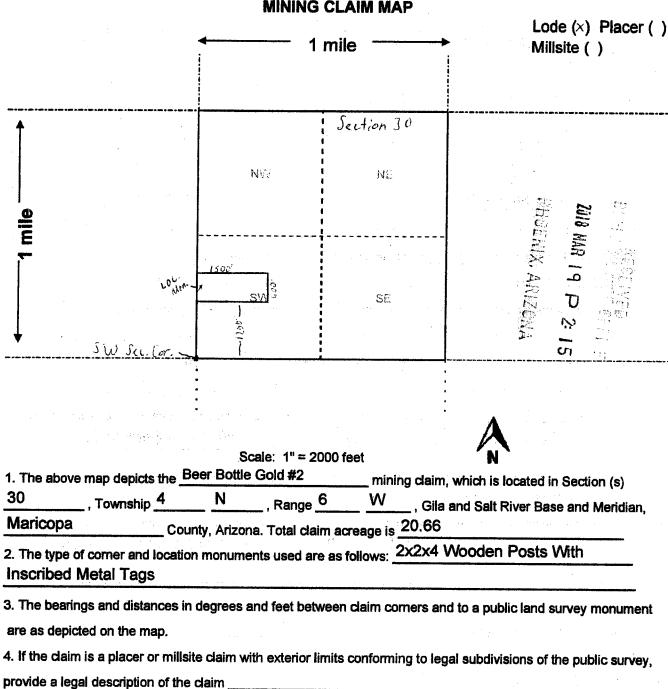

#### County: MARICOPA

| Serial Number | Case Type | Claim Name         | Claimant Name | Mer Twn Rng Sec    | Subdiv | County   | Geo<br>St | Lead Serial Number | Loc Date   | Last<br>Assmt<br>Yr | County Book; Page | Closed Date |
|---------------|-----------|--------------------|---------------|--------------------|--------|----------|-----------|--------------------|------------|---------------------|-------------------|-------------|
| AMC450135     | LODE      | BEER BOTTLE GOLD 1 | KAROLYI STEVE | 14 0040N 0060W 030 | SW     | MARICOPA | AZ        | AMC450135          | 02/07/2018 | 2019                |                   |             |
| AMC450136     | LODE      | BEER BOTTLE GOLD 2 | KAROLYI STEVE | 14 0040N 0060W 030 | SW     | MARICOPA | AZ        | AMC450135          | 02/07/2018 | 2019                |                   |             |
| AMC450137     | LODE      | PROSPECT GOLD 1    | KAROLYI STEVE | 14 0040N 0060W 030 | SW     | MARICOPA | AZ        | AMC450135          | 02/07/2018 | 2019                |                   |             |
| AMC450142     | LODE      | PROSPECT GOLD 2    | KAROLYI STEVE | 14 0040N 0060W 030 | SW     | MARICOPA | AZ        | AMC450135          | 02/07/2018 | 2019                |                   |             |