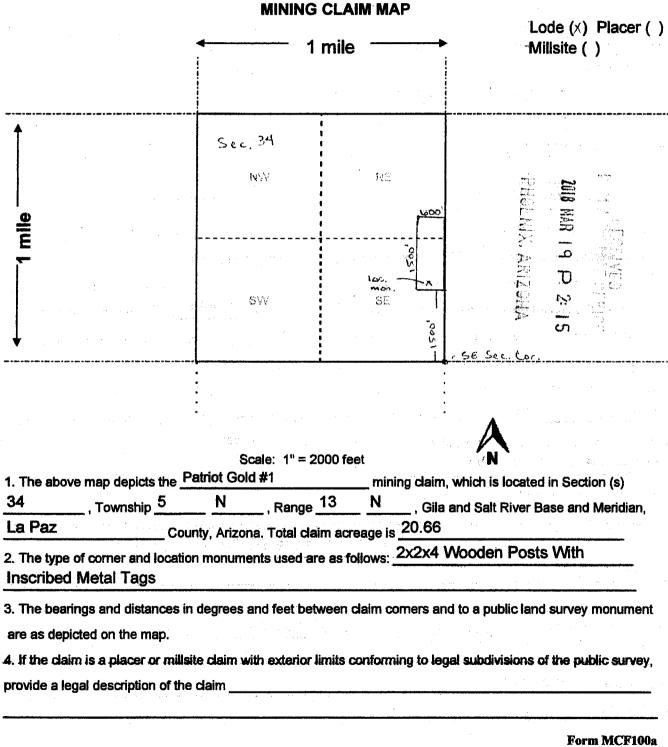

all right, title or interest in the following real property situated in La Paz County, Arizona:

Claim: AMC # 450140 Patriot Gold #9, 20 Acre Lode Claim Legal Description: Township 4 N, Range 13 W, Section 4, NE and NW Corridor Exempt per A.R.S. 11-1134-A6

#### Admin State: AZ

| County:       | LA PAZ    |                 |                  |                    |        |        |           |                    |            |                     |                   |             |
|---------------|-----------|-----------------|------------------|--------------------|--------|--------|-----------|--------------------|------------|---------------------|-------------------|-------------|
| Serial Number | Case Type | Claim Name      | Claimant Name    | Mer Twn Rng Sec    | Subdiv | County | Geo<br>St | Lead Serial Number | Loc Date   | Last<br>Assmt<br>Yr | County Book; Page | Closed Date |
| AMC450138     | LODE      | PATRIOT GOLD 1  | KAROLYI STEVE    | 14 0050N 0130W 034 | NE,SE  | la paz | AZ        | AMC450135          | 02/13/2018 | 2019                |                   |             |
| AMC450139     | LODE      | PATRIOT GOLD 2  | KAROLYI STEVE    | 14 0050N 0130W 034 | SE     | LA PAZ | AZ        | AMC450135          | 02/13/2018 | 2019                |                   |             |
| AMC450140     | LODE      | PATRIOT GOLD 9  | THOMPSON KARSTEN | 14 0040N 0130W 004 | NE,NW  | la paz | AZ        | AMC450135          | 02/13/2018 | 2018                |                   | 9/1/2018    |
| AMC450141     | LODE      | PATRIOT GOLD 10 | KAROLYI STEVE    | 14 0040N 0130W 004 | NE,NW  | LA PAZ | AZ        | AMC450135          | 02/13/2018 | 2019                |                   |             |