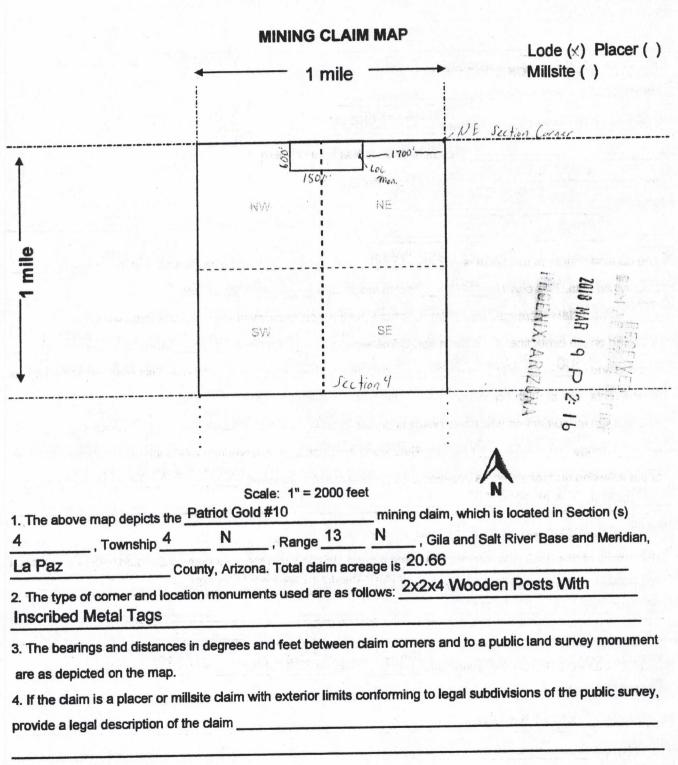

#### Admin State: AZ

| County:       | LA PAZ    |                 |                  |                    |        |        |           |                    |            |                     |                   |             |
|---------------|-----------|-----------------|------------------|--------------------|--------|--------|-----------|--------------------|------------|---------------------|-------------------|-------------|
| Serial Number | Case Type | Claim Name      | Claimant Name    | Mer Twn Rng Sec    | Subdiv | County | Geo<br>St | Lead Serial Number | Loc Date   | Last<br>Assmt<br>Yr | County Book; Page | Closed Date |
| AMC450138     | LODE      | PATRIOT GOLD 1  | KAROLYI STEVE    | 14 0050N 0130W 034 | NE,SE  | la paz | AZ        | AMC450135          | 02/13/2018 | 2019                |                   |             |
| AMC450139     | LODE      | PATRIOT GOLD 2  | KAROLYI STEVE    | 14 0050N 0130W 034 | SE     | LA PAZ | AZ        | AMC450135          | 02/13/2018 | 2019                |                   |             |
| AMC450140     | LODE      | PATRIOT GOLD 9  | THOMPSON KARSTEN | 14 0040N 0130W 004 | NE,NW  | la paz | AZ        | AMC450135          | 02/13/2018 | 2018                |                   | 9/1/2018    |
| AMC450141     | LODE      | PATRIOT GOLD 10 | KAROLYI STEVE    | 14 0040N 0130W 004 | NE,NW  | LA PAZ | AZ        | AMC450135          | 02/13/2018 | 2019                |                   |             |

#### County: MARICOPA

| Serial Number | Case Type | Claim Name         | Claimant Name | Mer Twn Rng Sec    | Subdiv | County   | Geo<br>St | Lead Serial Number | Loc Date   | Last<br>Assmt<br>Yr | County Book; Page | Closed Date |
|---------------|-----------|--------------------|---------------|--------------------|--------|----------|-----------|--------------------|------------|---------------------|-------------------|-------------|
| AMC450135     | LODE      | BEER BOTTLE GOLD 1 | KAROLYI STEVE | 14 0040N 0060W 030 | SW     | MARICOPA | AZ        | AMC450135          | 02/07/2018 | 2019                |                   |             |
| AMC450136     | LODE      | BEER BOTTLE GOLD 2 | KAROLYI STEVE | 14 0040N 0060W 030 | SW     | MARICOPA | AZ        | AMC450135          | 02/07/2018 | 2019                |                   |             |
| AMC450137     | LODE      | PROSPECT GOLD 1    | KAROLYI STEVE | 14 0040N 0060W 030 | SW     | MARICOPA | AZ        | AMC450135          | 02/07/2018 | 2019                |                   |             |
| AMC450142     | LODE      | PROSPECT GOLD 2    | KAROLYI STEVE | 14 0040N 0060W 030 | SW     | MARICOPA | AZ        | AMC450135          | 02/07/2018 | 2019                |                   |             |