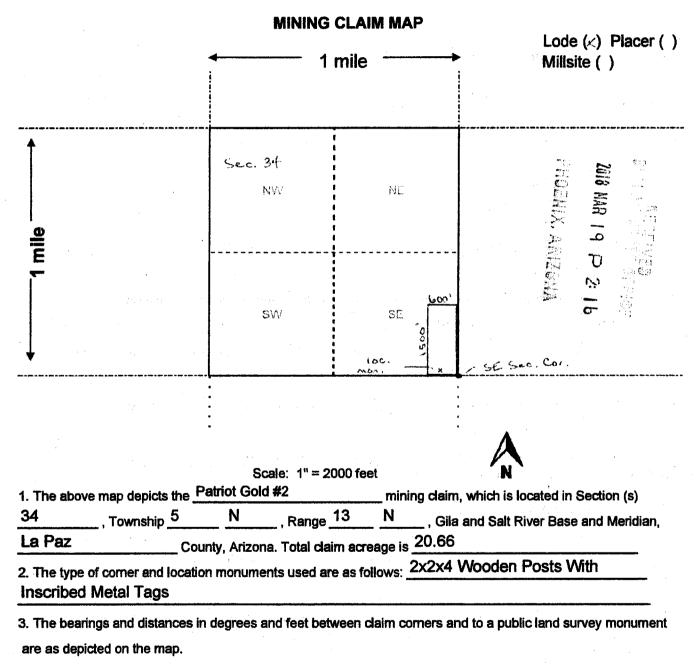

#### Admin State: AZ

| County:       | LA PAZ    |                 |                  |                    |        |        |           |                    |            |                     |                   |             |
|---------------|-----------|-----------------|------------------|--------------------|--------|--------|-----------|--------------------|------------|---------------------|-------------------|-------------|
| Serial Number | Case Type | Claim Name      | Claimant Name    | Mer Twn Rng Sec    | Subdiv | County | Geo<br>St | Lead Serial Number | Loc Date   | Last<br>Assmt<br>Yr | County Book; Page | Closed Date |
| AMC450138     | LODE      | PATRIOT GOLD 1  | KAROLYI STEVE    | 14 0050N 0130W 034 | NE,SE  | la paz | AZ        | AMC450135          | 02/13/2018 | 2019                |                   |             |
| AMC450139     | LODE      | PATRIOT GOLD 2  | KAROLYI STEVE    | 14 0050N 0130W 034 | SE     | LA PAZ | AZ        | AMC450135          | 02/13/2018 | 2019                |                   |             |
| AMC450140     | LODE      | PATRIOT GOLD 9  | THOMPSON KARSTEN | 14 0040N 0130W 004 | NE,NW  | la paz | AZ        | AMC450135          | 02/13/2018 | 2018                |                   | 9/1/2018    |
| AMC450141     | LODE      | PATRIOT GOLD 10 | KAROLYI STEVE    | 14 0040N 0130W 004 | NE,NW  | LA PAZ | AZ        | AMC450135          | 02/13/2018 | 2019                |                   |             |