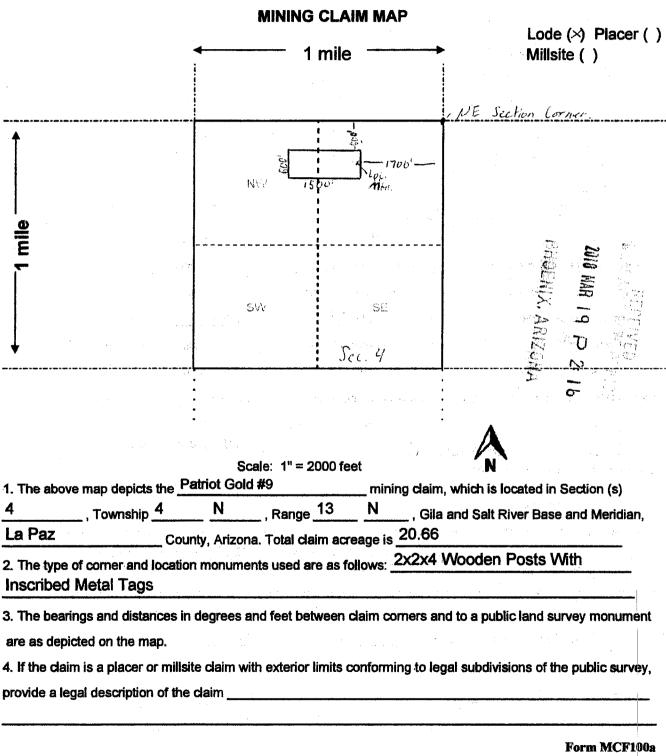

CERTIFIED MAIL - RETURN RECEIPT REQUESTED No. 9214 8901 9403 8376 3564 20

DECISION

KARSTEN THOMPSON 4349 E BURNS ST TUCSON, AZ 85711-2932 This decision affects those claims shown in the block below.

AMC450140 PATRIOT GOLD 9

all right, title or interest in the following real property situated in La Paz County, Arizona:

Claim: AMC # 450140 Patriot Gold #9, 20 Acre Lode Claim Legal Description: Township 4 N, Range 13 W, Section 4, NE and NW Corridor Exempt per A.R.S. 11-1134-A6

#### Admin State: AZ

| County:       | LA PAZ    |                 |                  |                    |        |        |           |                    |            |                     |                   |             |
|---------------|-----------|-----------------|------------------|--------------------|--------|--------|-----------|--------------------|------------|---------------------|-------------------|-------------|
| Serial Number | Case Type | Claim Name      | Claimant Name    | Mer Twn Rng Sec    | Subdiv | County | Geo<br>St | Lead Serial Number | Loc Date   | Last<br>Assmt<br>Yr | County Book; Page | Closed Date |
| AMC450138     | LODE      | PATRIOT GOLD 1  | KAROLYI STEVE    | 14 0050N 0130W 034 | NE,SE  | la paz | AZ        | AMC450135          | 02/13/2018 | 2019                |                   |             |
| AMC450139     | LODE      | PATRIOT GOLD 2  | KAROLYI STEVE    | 14 0050N 0130W 034 | SE     | LA PAZ | AZ        | AMC450135          | 02/13/2018 | 2019                |                   |             |
| AMC450140     | LODE      | PATRIOT GOLD 9  | THOMPSON KARSTEN | 14 0040N 0130W 004 | NE,NW  | la paz | AZ        | AMC450135          | 02/13/2018 | 2018                |                   | 9/1/2018    |
| AMC450141     | LODE      | PATRIOT GOLD 10 | KAROLYI STEVE    | 14 0040N 0130W 004 | NE,NW  | LA PAZ | AZ        | AMC450135          | 02/13/2018 | 2019                |                   |             |